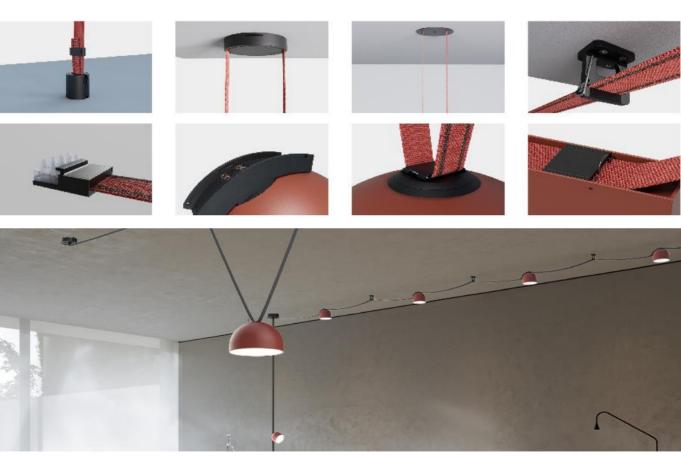

#### Innovative Design:

The CURVE Ribbon Series transforms traditional lighting solutions by using a fabric belt with integrated conductive wires. This allows for a sleek and modern aesthetic that seamlessly blends into any interior.

Transform your living or working space with the CURVE

Ribbon Series, and explore the harmonious blend of form, function, and nature.

Housing Color - Black / White / Tomato Red / Gray

Housing Color - Black / White / Tomato Red