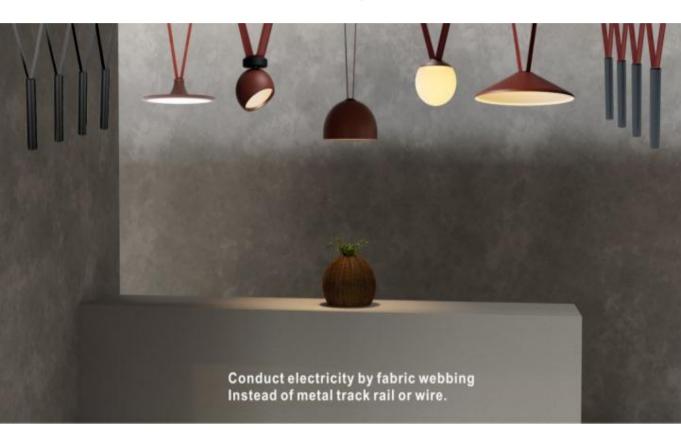

#### Innovative Design:

The CURVE Ribbon Series transforms traditional lighting solutions by using a fabric belt with integrated conductive wires. This allows for a sleek and modern aesthetic that seamlessly blends into any interior.

## **ACCESSORIES**

#### Recessed Connector Box

size:  $\Phi 85^*65$ mm cut out: $\Phi 75$ mm color: Black material: PC

#### Buckle

size: L32\*W16mm color: Black material: PC

#### Connector Box 80mm

size: Φ80\*55mm color: Black material: PC

#### Fixed stand

size: 50.5\*36\*10mm color: Black material: PC

#### Connector Box 48mm

size: Φ48\*45 color: Black material: PC

#### Endcap

size: L38\*W25mm color: Black material: PC

Housing Color - Black