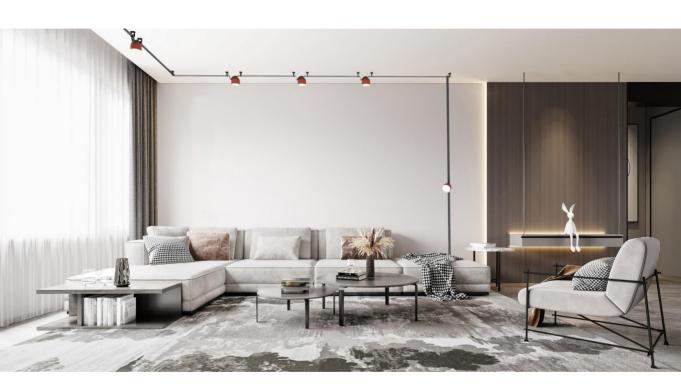

various lighting fixtures and plant holders, providing a flexible and customizable design solution.

#### Eco-Friendly and Elegant:

Our commitment to sustainability shines through with the CURVE Ribbon Series. The innovative use of fabric webbing and energy-efficient LED lighting ensures an eco-friendly approach without compromising on elegance and style.

Transform your living or working space with the CURVE

Ribbon Series, and explore the harmonious blend of form, function, and nature.









Housing Color - Black / White / Tomato Red / Gray



Housing Color - Black / White / Tomato Red

## **BULB**



Light Color 2700 / 3000 / 4000k Housing Color –White



# BULB



## **SEMISPHERE**



Light Color 2700 / 3000 / 4000k

Housing Color - Black / White / Tomato Red



## **SEMISPHERE**



## CONE



Light Color 2700 / 3000 / 4000k

Housing Color - Black / White / Tomato Red



# CONE



## **SPOT SLIM**





Light Color 2700 / 3000 / 4000k

Housing Color - Black / White / Tomato Red

# SPOT SLIM



## **SPOT WIDE**







Light Color 2700 / 3000 / 4000k

Housing Color – Black / White / Tomato Red

## **SPOT WIDE**



## **SPOT WIDE FLOOD**







Light Color 2700 / 3000 / 4000k

Housing Color - Black / White / Tomato Red

# SPOT WIDE FLOOD



## **BAR SPOT**



Light Color 2700 / 3000 / 4000k

Housing Color – Black / White / Tomato Red



# **BAR SPOT**



## **BAR FLOOD**



Light Color 2700 / 3000 / 4000k

Housing Color - Black / White / Tomato Red



# BAR FLOOD



## **ACCESSORIES**



#### Recessed Connector Box

size:  $\Phi 85^*65$ mm cut out: $\Phi 75$ mm color: B