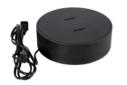

# PowerSupply 48 Volt 50 / 100 Watt

size: Ф140\*H55mm/Ф180\*H55mm

color: Black material: PC