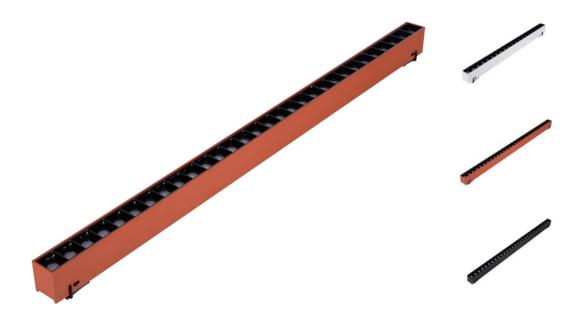

Transform your living or working space with the CURVE

Ribbon Series, and explore the harmonious blend of form, function, and nature.

Housing Color - Black / White / Tomato Red / Gray

Housing Color - Black / White / Tomato Red