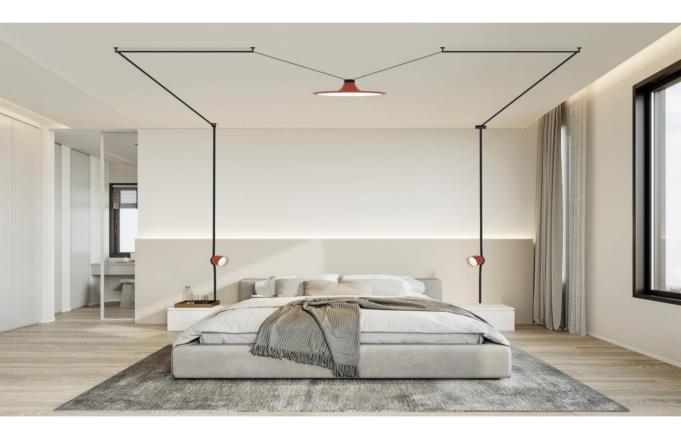

#### Innovative Design:

The CURVE Ribbon Series transforms traditional lighting solutions by using a fabric belt with integrated conductive wires. This allows for a sleek and modern aesthetic that seamlessly blends into any interior.

#### Versatile Functionality:

Whether you want to illuminate your space with stylish lamps or add a touch of greenery, the CURVE Ribbon Series offers endless possibilities. The belt can hold various lighting fixtures and plant holders, providing a flexible and customizable design solution.

#### Eco-Friendly and Elegant:

Our commitment to sustainability shines through with the CURVE Ribbon Series. The innovative use of fabric webbing and energy-efficient LED lighting ensures an eco-friendly approach without compromising on elegance and style.

# **USE CASES**

# USE CASES

## **USE CASES**