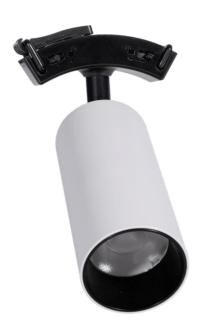

## **SPOT SLIM**

Light Color 2700 / 3000 / 4000k

Housing Color - Black / White / Tomato Red

# SPOT SLIM