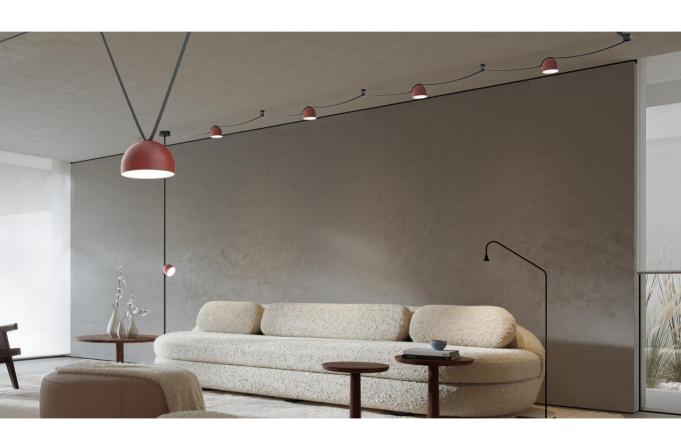

#### Innovative Design:

The CURVE Ribbon Series transforms traditional lighting solutions by using a fabric belt with integrated conductive wires. This allows for a sleek and modern aesthetic that seamlessly blends into any interior.

#### Versatile Functionality:

Whether you want to illuminate your space with stylish lamps or add a touch of greenery, the CURVE Ribbon Series offers endless possibilities. The belt can hold various lighting fixtures and plant holders, providing a flexible and customizable design solution.

#### Eco-Friendly and Elegant:

Our commitment to sustainability shines through with the CURVE Ribbon Series. The innovative use of fabric webbing and energy-efficient LED lighting ensures an eco-friendly approach without compromising on elegance and style.

Transform your living or working space with the CURVE

Ribbon Series, and explore the harmonious blend of form, function, and nature.

Housing Color - Black / White / Tomato Red / Gray

Housing Color - Black / White / Tomato Red