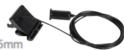

#### Hanging Wire

size: 1500mm color: Black material: PC

#### Hanging Wire

size: Ф4.5\*36\*26mm

color: Black material: PC