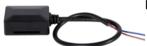

te / Tomato Red



# **BAR SPOT**



## **BAR FLOOD**



Light Color 2700 / 3000 / 4000k

Housing Color - Black / White / Tomato Red



# BAR FLOOD



## **ACCESSORIES**



#### Recessed Connector Box

size:  $\Phi 85^*65$ mm cut out: $\Phi 75$ mm color: Black material: PC



#### Buckle

size: L32\*W16mm color: Black material: PC



#### Connector Box 80mm

size: Φ80\*55mm color: Black material: PC



#### Fixed stand

size: 50.5\*36\*10mm color: Black material: PC



#### Connector Box 48mm

size: Φ48\*45 color: Black material: PC



#### Endcap

size: L38\*W25mm color: Black material: PC

Housing Color - Black

## **ACCESSORIES**



# PowerSupply 48 Volt 50 / 100 Watt

size: Ф140\*H55mm/Ф180\*H55mm

color: Black material: PC



#### Hanging Wire

size: 1500mm color: Black material: PC



#### **Power Connector**

size: 50\*36\*15mm

color: Black material: PC



#### Hanging Wire

size: Ф4.5\*36\*26mm

color: Black material: PC



#### Hanging Tube

size: 25\*1500mm color: Black material: PC

Housing Color - Black

## **COMBATIBLE SYTEMS**



LEDw@re Magnet Rail

# **USE CASES**



# USE CASES



## **USE CASES**