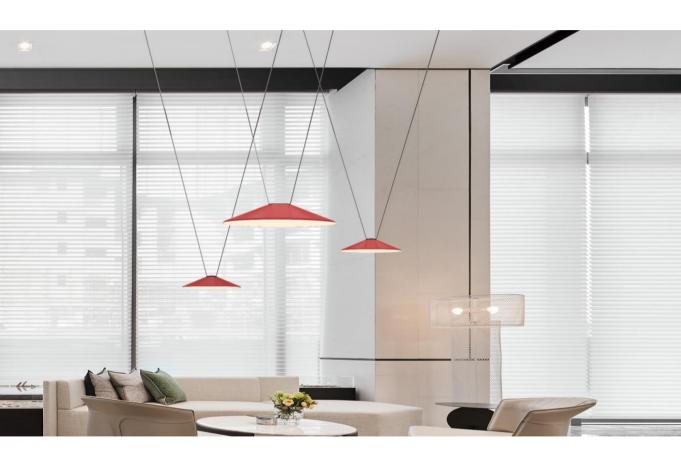

## **SPOT SLIM**

Light Color 2700 / 3000 / 4000k

Housing Color - Black / White / Tomato Red

# SPOT SLIM