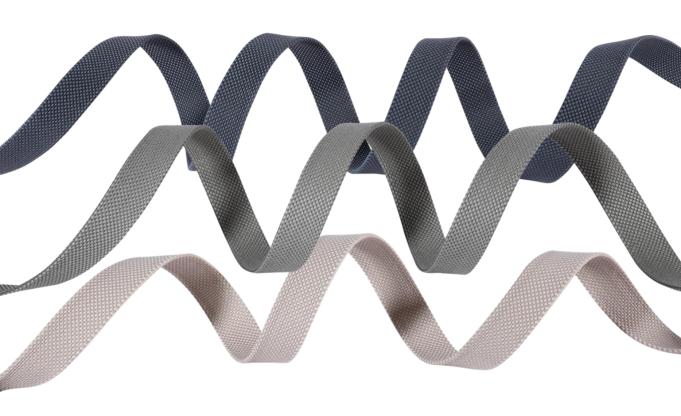

#### Innovative Design:

The CURVE Ribbon Series transforms traditional lighting solutions by using a fabric belt with integrated conductive wires. This allows for a sleek and modern aesthetic that seamlessly blends into any interior.

#### Versatile Functionality:

Whether you want to illuminate your space with stylish lamps or add a touch of greenery, the CURVE Ribbon Series offers endless possibilities. The belt can hold various lighting fixtures and plant holders, providing a flexible and customizable design solution.

#### Eco-Friendly and Elegant:

Our commitment to sustainability shines through with the CURVE Ribbon Series. The innovative use of fabric webbing and energy-efficient LED lighting ensures an eco-friendly approach without compromising on elegance and style.