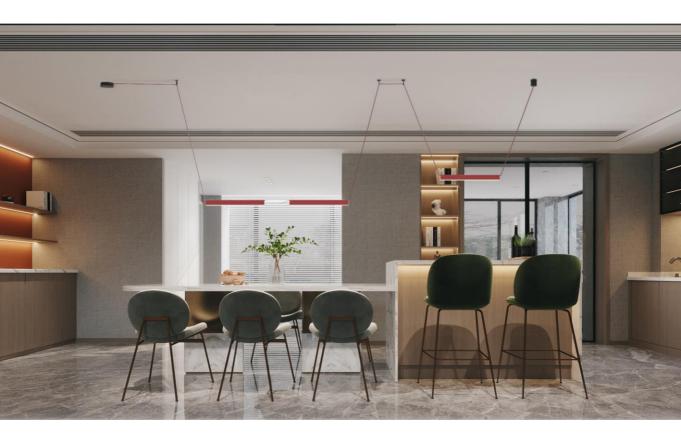

White / Tomato Red

## **BULB**



Light Color 2700 / 3000 / 4000k Housing Color –White



# BULB



## **SEMISPHERE**



Light Color 2700 / 3000 / 4000k

Housing Color - Black / White / Tomato Red



## **SEMISPHERE**



## CONE



Light Color 2700 / 3000 / 4000k

Housing Color - Black / White / Tomato Red



# CONE



## **SPOT SLIM**





Light Color 2700 / 3000 / 4000k

Housing Color - Black / White / Tomato Red

# SPOT SLIM



## **SPOT WIDE**







Light Color 2700 / 3000 / 4000k

Housing Color – Black / White / Tomato Red

## **SPOT WIDE**



## **SPOT WIDE FLOOD**







Light Color 2700 / 3000 / 4000k

Housing Color - Black / White / Tomato Red

# SPOT WIDE FLOOD



## **BAR SPOT**



Light Color 2700 / 3000 / 4000k

Housing Color – Black / White / Tomato Red



# **BAR SPOT**



## **BAR FLOOD**



Light Color 2700 / 3000 / 4000k

Housing Color - Black / White / Tomato Red



# BAR FLOOD



## **ACCESSORIES**



#### Recessed Connector Box

size:  $\Phi 85^*65$ mm cut out: $\Phi 75$ mm color: Black material: PC



#### Buckle

size: L32\*W16mm color: Black material: PC



#### Connector Box 80mm

size: Φ80\*55mm color: Black material: PC



#### Fixed stand

size: 50.5\*36\*10mm color: Black material: PC



#### Connector Box 48mm

size: Φ48\*45 color: Black material: PC



#### Endcap

size: L38\*W25mm color: Black material: PC

Housing Color - Black

## **ACCESSORIES**



# PowerSupply 48 Volt 50 / 100 Watt

size: Ф140\*H55mm/Ф180\*H55mm

color: Black material: PC



#### Hanging Wire

size: 1500mm color: Black material: PC



#### **Power Connector**

size: 5