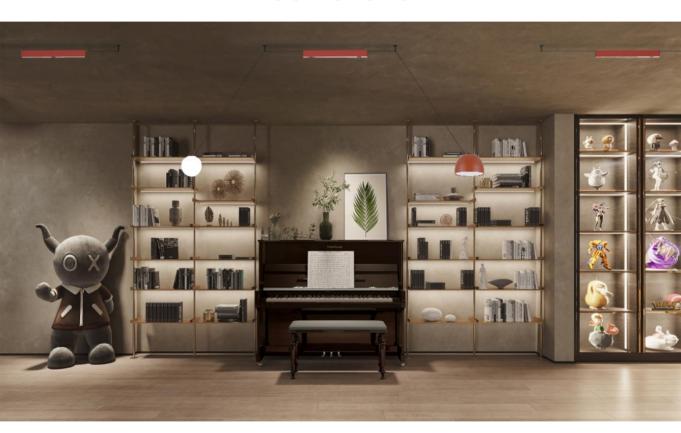

#### Connector Box 80mm

size: Φ80\*55mm color: Black material: PC



#### Fixed stand

size: 50.5\*36\*10mm color: Black material: PC



#### Connector Box 48mm

size: Φ48\*45 color: Black material: PC



#### Endcap

size: L38\*W25mm color: Black material: PC

Housing Color - Black

## **ACCESSORIES**



# PowerSupply 48 Volt 50 / 100 Watt

size: Ф140\*H55mm/Ф180\*H55mm

color: Black material: PC



#### Hanging Wire

size: 1500mm color: Black material: PC



#### **Power Connector**

size: 50\*36\*15mm

color: Black material: PC



#### Hanging Wire

size: Ф4.5\*36\*26mm

color: Black material: PC



#### Hanging Tube

size: 25\*1500mm color: Black material: PC

Housing Color - Black

## **COMBATIBLE SYTEMS**



LEDw@re Magnet Rail

# **USE CASES**



# USE CASES



## **USE CASES**