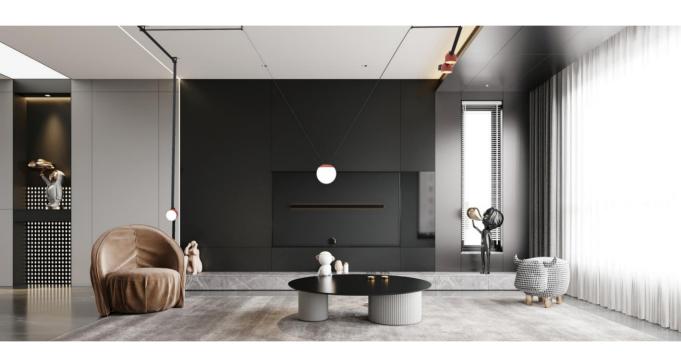

e with stylish lamps or add a touch of greenery, the CURVE Ribbon Series offers endless possibilities. The belt can hold various lighting fixtures and plant holders, providing a flexible and customizable design solution.

#### Eco-Friendly and Elegant:

Our commitment to sustainability shines through with the CURVE Ribbon Series. The innovative use of fabric webbing and energy-efficient LED lighting ensures an eco-friendly approach without compromising on elegance and style.

Transform your living or working space with the CURVE

Ribbon Series, and explore the harmonious blend of form, function, and nature.









Housing Color - Black / White / Tomato Red / Gray



Housing Color - Black / White / Tomato Red

## **BULB**



Light Color 2700 / 3000 / 4000k Housing Color –White



# BULB



## **SEMISPHERE**



Light Color 2700 / 3000 / 4000k

Housing Color - Black / White / Tomato Red



## **SEMISPHERE**



## CONE



Light Color 2700 / 3000 / 4000k

Housing Color - Black / White / Tomato Red



# CONE



## **SPOT SLIM**





Light Color 2700 / 3000 / 4000k

Housing Color - Black / White / Tomato Red

# SPOT SLIM



## **SPOT WIDE**







Light Color 2700 / 3000 / 4000k

Housing Color – Black / White / Tomato Red

## **SPOT WIDE**



## **SPOT WIDE FLOOD**







Light Color 2700 / 3000 / 4000k

Housing Color - Black / White / Tomato Red

# SPOT WIDE FLOOD



## **BAR SPOT**



Light Color 2700 / 3000 / 4000k

Housing Color – Black / White / Tomato Red



# **BAR SPOT**



## **BAR FLOOD**



Light Color 2700 / 3000 / 4000k

Housing Color - Black / White / Tomato Red