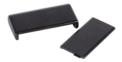

or – Black / White / Tomato Red

## **SPOT WIDE**



## **SPOT WIDE FLOOD**







Light Color 2700 / 3000 / 4000k

Housing Color - Black / White / Tomato Red

# SPOT WIDE FLOOD



## **BAR SPOT**



Light Color 2700 / 3000 / 4000k

Housing Color – Black / White / Tomato Red



# **BAR SPOT**



## **BAR FLOOD**



Light Color 2700 / 3000 / 4000k

Housing Color - Black / White / Tomato Red



# BAR FLOOD



## **ACCESSORIES**



#### Recessed Connector Box

size:  $\Phi 85^*65$ mm cut out: $\Phi 75$ mm color: Black material: PC



#### Buckle

size: L32\*W16mm color: Black material: PC



#### Connector Box 80mm

size: Φ80\*55mm color: Black material: PC



#### Fixed stand

size: 50.5\*36\*10mm color: Black material: PC



#### Connector Box 48mm

size: Φ48\*45 color: Black material: PC



#### Endcap

size: L38\*W25mm color: Black material: PC

Housing Color - Black

## **ACCESSORIES**



# PowerSupply 48 Volt 50 / 100 Watt

size: Ф140\*H55mm/Ф180\*H55mm

color: Black material: PC



#### Hanging Wire

size: 1500mm color: Black material: PC



#### **Power Connector**

size: 50\*36\*15mm

color: Black material: PC



#### Hanging Wire

size: Ф4.5\*36\*26mm

color: Black material: PC



#### Hanging Tube

size: 25\*1500mm color: Black material: PC

Housing Color - Black

## **COMBATIBLE SYTEMS**



LEDw@re Magnet Rail

# **USE CASES**



# USE CASES



## **USE CASES**