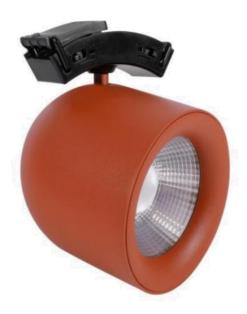

## CONE

Light Color 2700 / 3000 / 4000k

Housing Color - Black / White / Tomato Red

# CONE