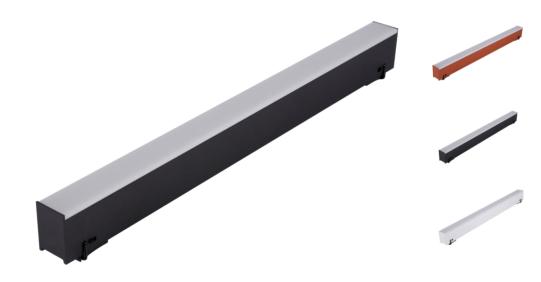

Transform your living or working space with the CURVE

Ribbon Series, and explore the harmonious blend of form, function, and nature.

Housing Color - Black / White / Tomato Red / Gray

Housing Color - Black / White / Tomato Red

## **BULB**

Light Color 2700 / 3000 / 4000k Housing Color –White