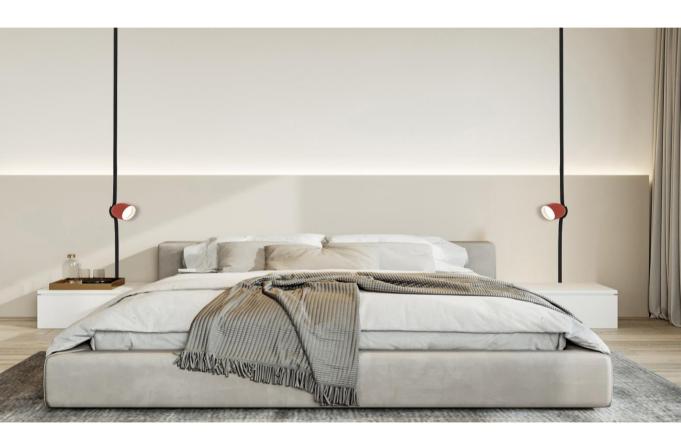

on elegance and style.

Transform your living or working space with the CURVE

Ribbon Series, and explore the harmonious blend of form, function, and nature.









Housing Color - Black / White / Tomato Red / Gray



Housing Color - Black / White / Tomato Red

## **BULB**



Light Color 2700 / 3000 / 4000k Housing Color –White



# BULB



## **SEMISPHERE**



Light Color 2700 / 3000 / 4000k

Housing Color - Black / White / Tomato Red



## **SEMISPHERE**



## CONE



Light Color 2700 / 3000 / 4000k

Housing Color - Black / White / Tomato Red



# CONE



## **SPOT SLIM**





Light Color 2700 / 3000 / 4000k

Housing Color - Black / White / Tomato Red

# SPOT SLIM



## **SPOT WIDE**







Light Color 2700 / 3000 / 4000k

Housing Color – Black / White / Tomato Red

## **SPOT WIDE**



## **SPOT WIDE FLOOD**







Light Color 2700 / 3000 / 4000k

Housing Color - Black / White / Tomato Red

# SPOT WIDE FLOOD



## **BAR SPOT**



Light Color 2700 / 3000 / 4000k

Housing Color – Black / White / Tomato Red



# **BAR SPOT**



## **BAR FLOOD**



Light Color 2700 / 3000 / 4000k

Housing Color - Black / White / Tomato Red



# BAR FLOOD



## **ACCESSORIES**



#### Recessed Connector Box

size:  $\Phi 85^*65$ mm cut out: $\Phi 75$ mm color: Black material: PC



#### Buckle

size: L32\*W16mm color: Black material: PC



#### Connector Box 80mm

size: Φ80\*55mm color: Black material: PC



#### Fixed stand

size: 50.5\*36\*10mm color: Black material: PC



#### Connector Box 48mm

size: Φ48\*45 color: Black material: PC



#### Endcap

size: L38\*W25mm color: Black materi