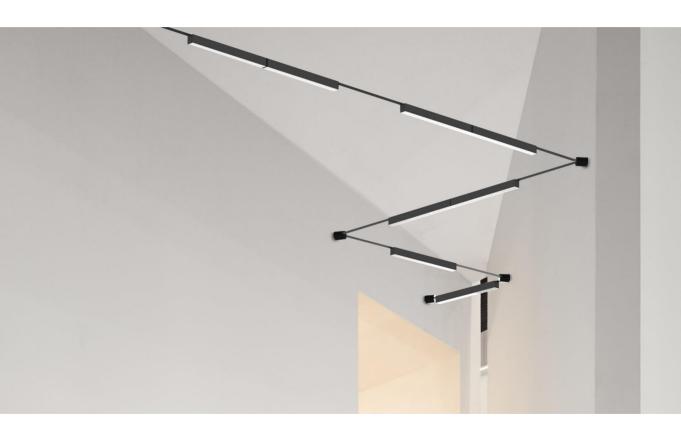

ERE**



Light Color 2700 / 3000 / 4000k

Housing Color - Black / White / Tomato Red



## **SEMISPHERE**



## CONE



Light Color 2700 / 3000 / 4000k

Housing Color - Black / White / Tomato Red



# CONE



## **SPOT SLIM**





Light Color 2700 / 3000 / 4000k

Housing Color - Black / White / Tomato Red

# SPOT SLIM



## **SPOT WIDE**







Light Color 2700 / 3000 / 4000k

Housing Color – Black / White / Tomato Red

## **SPOT WIDE**



## **SPOT WIDE FLOOD**







Light Color 2700 / 3000 / 4000k

Housing Color - Black / White / Tomato Red

# SPOT WIDE FLOOD



## **BAR SPOT**



Light Color 2700 / 3000 / 4000k

Housing Color – Black / White / Tomato Red



# **BAR SPOT**



## **BAR FLOOD**



Light Color 2700 / 3000 / 4000k

Housing Color - Black / White / Tomato Red



# BAR FLOOD



## **ACCESSORIES**



#### Recessed Connector Box

size:  $\Phi 85^*65$ mm cut out: $\Phi 75$ mm color: Black material: PC



#### Buckle

size: L32\*W16mm color: Black material: PC



#### Connector Box 80mm

size: Φ80\*55mm color: Black material: PC



#### Fixed stand

size: 50.5\*36\*10mm color: Black material: PC



#### Connector Box 48mm

size: Φ48\*45 color: Black material: PC



#### Endcap

size: L38\*W25mm color: Black material: PC

Housing Color - Black

## **ACCESSORIES**



# PowerSupply 48 Volt 50 / 100 Watt

size: Ф140\*H55mm/Ф180\*H55mm

color: Black material: PC



#### Hanging Wire

size: 1500mm color: Black material: PC



#### **Power Connector**

size: 50\*36\*15mm

color: Black material: PC



#### Hanging Wire

size: Ф4.5\*36\*26mm

color: Black material: PC



##