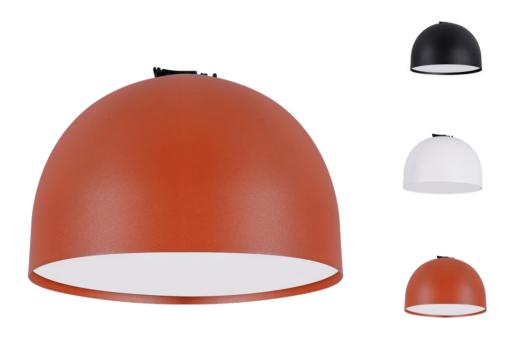

## **SEMISPHERE**

Light Color 2700 / 3000 / 4000k

Housing Color - Black / White / Tomato Red

## **SEMISPHERE**