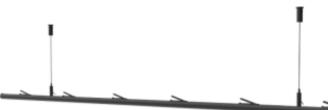

#### Innovative Design:

The CURVE Ribbon Series transforms traditional lighting solutions by using a fabric belt with integrated conductive wires. This allows for a sleek and modern aesthetic that seamlessly blends into any interior.

#### Versatile Functionality:

Whether you want to illuminate your space with stylish lamps or add a touch of greenery, the CURVE Ribbon Series offers endless possibilities. The belt can hold various lighting fixtures and plant holders, providing a flexible and customizable design solution.

#### Eco-Friendly and Elegant:

Our commitment to sustainability shines through with the CURVE Ribbon Series. The innovative use of fabric webbing and energy-efficient LED lighting ensures an eco-friendly approach without compromising on elegance and style.