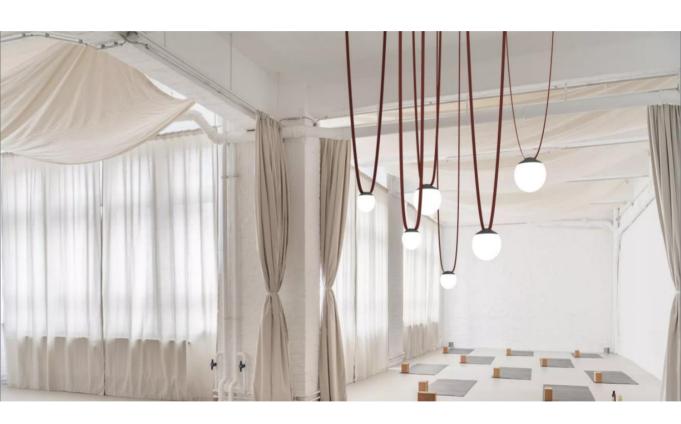

#### Innovative Design:

The CURVE Ribbon Series transforms traditional lighting solutions by using a fabric belt with integrated conductive wires. This allows for a sleek and modern aesthetic that seamlessly blends into any interior.

#### Versatile Functionality:

Whether you want to illuminate your space with stylish lamps or add a touch of greenery, the CURVE Ribbon Series offers endless possibilities. The belt can hold various lighting fixtures and plant holders, providing a flexible and customizable design solution.

#### Eco-Friendly and Elegant:

Our commitment to sustainability shines through with the CURVE Ribbon Series. The innovative use of fabric webbing and energy-efficient LED lighting ensures an eco-friendly approach without compromising on elegance and style.

# **USE CASES**

# USE CASES

## **USE CASES**