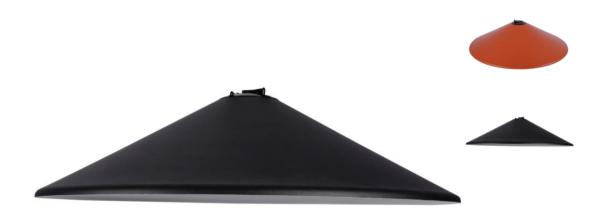

## CONE

Light Color 2700 / 3000 / 4000k

Housing Color - Black / White / Tomato Red

# CONE