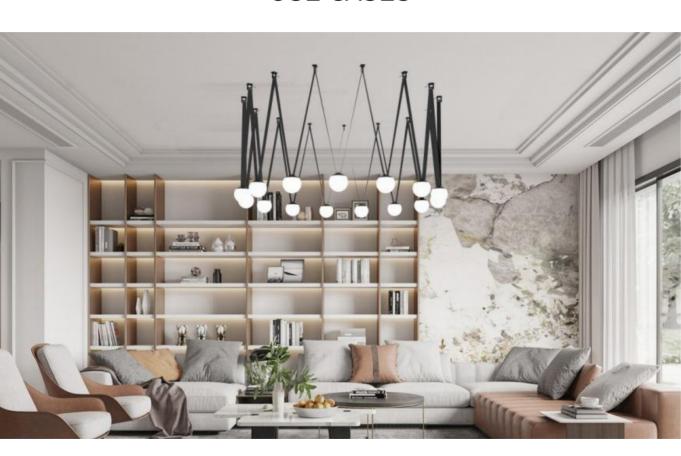

\*W16mm color: Black material: PC



#### Connector Box 80mm

size: Φ80\*55mm color: Black material: PC



#### Fixed stand

size: 50.5\*36\*10mm color: Black material: PC



#### Connector Box 48mm

size: Φ48\*45 color: Black material: PC



#### Endcap

size: L38\*W25mm color: Black material: PC

Housing Color - Black

## **ACCESSORIES**



# PowerSupply 48 Volt 50 / 100 Watt

size: Ф140\*H55mm/Ф180\*H55mm

color: Black material: PC



#### Hanging Wire

size: 1500mm color: Black material: PC



#### **Power Connector**

size: 50\*36\*15mm

color: Black material: PC



#### Hanging Wire

size: Ф4.5\*36\*26mm

color: Black material: PC



#### Hanging Tube

size: 25\*1500mm color: Black material: PC

Housing Color - Black

## **COMBATIBLE SYTEMS**



LEDw@re Magnet Rail

# **USE CASES**



# USE CASES



## **USE CASES**