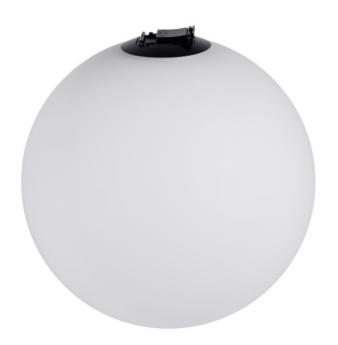

Versatile Functionality:

Whether you want to illuminate your space with stylish lamps or add a touch of greenery, the CURVE Ribbon Series offers endless possibilities. The belt can hold various lighting fixtures and plant holders, providing a flexible and customizable design solution.

#### Eco-Friendly and Elegant:

Our commitment to sustainability shines through with the CURVE Ribbon Series. The innovative use of fabric webbing and energy-efficient LED lighting ensures an eco-friendly approach without compromising on elegance and style.

Transform your living or working space with the CURVE

Ribbon Series, and explore the harmonious blend of form, function, and nature.









Housing Color - Black / White / Tomato Red / Gray



Housing Color - Black / White / Tomato Red

## **BULB**



Light Color 2700 / 3000 / 4000k Housing Color –White



# BULB



## **SEMISPHERE**



Light Color 2700 / 3000 / 4000k

Housing Color - Black / White / Tomato Red



## **SEMISPHERE**



## CONE



Light Color 2700 / 3000 / 4000k

Housing Color - Black / White / Tomato Red



# CONE



## **SPOT SLIM**





Light Color 2700 / 3000 / 4000k

Housing Color - Black / White / Tomato Red

# SPOT SLIM



## **SPOT WIDE**







Light Color 2700 / 3000 / 4000k

Housing Color – Black / White / Tomato Red

## **SPOT WIDE**



## **SPOT WIDE FLOOD**







Light Color 2700 / 3000 / 4000k

Housing Color - Black / White / Tomato Red

# SPOT WIDE FLOOD



## **BAR SPOT**



Light Color 2700 / 3000 / 4000k

Housing Color – Black / White / Tomato Red



# **BAR SPOT**



## **BAR FLOOD**



Light Color